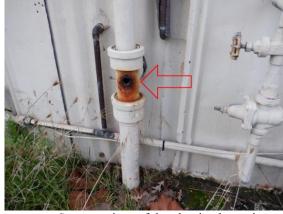

#### Comments:

Water pressure tested at 80 PSI (pounds per square inch). Readings of 40-80 are considered normal. Limited visibility of plumbing pipes due to paint.

Some sections of the pluming have signs of rust and holes which can become a possible leakage problem. Observed sections of the drain pipe on the back exterior of unit # 2 slope upward. This could cause the drain to clog

Recommend further evaluation/repair by qualified contractor(s).

Main utility line, septic systems and gray water systems are excluded from this Inspection.

and not drain properly and should be corrected.

Plumbing: Observed sections of the drain pipe on the back exterior of unit #3121 slope upward

Plumbing: Some sections of the pluming have signs of rust and holes

Email: viktor@npiinspect.com

Inspector: Viktor Mikhailov Inspection Date: 09/07/2020