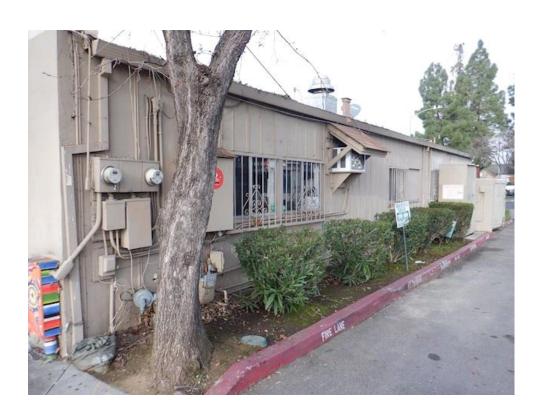

Comments:

Fence gate was dragging the ground located at the back of the building.

Fences / Enclosures: Fence gate was dragging the ground

|                         |                         |                           | ACC                      | MAR | NI | NP  | RR |
|-------------------------|-------------------------|---------------------------|--------------------------|-----|----|-----|----|
| ROOFING                 |                         | Recommend Repairs         |                          |     |    |     | Ø  |
| Age: 20- 25 Year(s)     | Layers: 1               |                           | '                        |     |    |     |    |
| ☑ Walked On             | ☑ Asphalt / Composition | ☑ Excessive Granular Loss | ☑ Previous Repairs Noted |     |    | ted |    |
| ☐ Trim Trees / Branches |                         |                           |                          |     |    |     |    |

#### Comments:

Keep trees and branches trimmed to prevent damage to roof covering.

The asphalt shingles on the roof appear to be suffering from excessive granular loss. Cracked shingles were observed at the time of inspection.

### Sample, 1000 Sample Ave, Sample, CA, 00000

Roofing: Cracked shingles were observed at the time of inspection.

The asphalt shingles on the roof appear to be suffering from excessive granular loss.