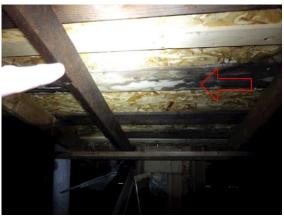

#### Comments:

Gap was noticed on multiple rafters and between rafter and board sheathing from the original build. Observed previous moisture stain on the board sheathing. Recommend further evaluation by qualified contractor(s).

Leaks not always detectable.

Attic / Roof Framing and Sheathing: Gap was noticed on the multiple rafter.

Attic / Roof Framing and Sheathing: Observed previous moister stain on the board sheathing.

#### ATTIC / ROOF FRAMING AND SHEATHING

REPAIR OR REPLACE

Gap was noticed on multiple rafters and between rafter and board sheathing from the original build. Observed previous moisture stain on the board sheathing. Recommend further evaluation by qualified contractor(s).