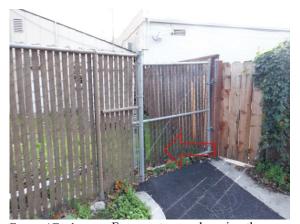

Comments:

Fence gate was dragging the ground located at the back of the building.

Fences / Enclosures: Fence gate was dragging the ground

|                         |                         |                           | ACC                      | MAR | NI | NP  | RR |
|-------------------------|-------------------------|---------------------------|--------------------------|-----|----|-----|----|
| ROOFING                 |                         | Recommend Repairs         |                          |     |    |     | Ø  |
| Age: 20- 25 Year(s)     | Layers: 1               |                           | '                        |     |    |     |    |
| ☑ Walked On             | ☑ Asphalt / Composition | ☑ Excessive Granular Loss | ☑ Previous Repairs Noted |     |    | ted |    |
| ☐ Trim Trees / Branches |                         |                           |                          |     |    |     |    |

#### FENCES / ENCLOSURES

REPAIR OR REPLACE

Fence gate was dragging the ground located at the back of the building.

ROOFING REPAIR OR REPLACE

The asphalt shingles on the roof appear to be suffering from excessive granular loss. Cracked shingles were observed at the time of inspection.