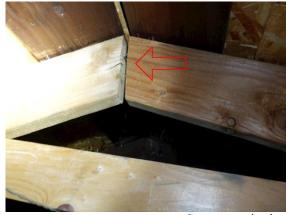

#### Comments:

Gap was noticed on multiple rafters and between rafter and board sheathing from the original build. Observed previous moisture stain on the board sheathing. Recommend further evaluation by qualified contractor(s).

Leaks not always detectable.

Attic / Roof Framing and Sheathing: Gap was noticed on the multiple rafter.

Attic / Roof Framing and Sheathing: Observed previous moister stain on the board sheathing.

#### ATTIC / ROOF FRAMING AND SHEATHING

REPAIR OR REPLACE

Gap was noticed on multiple rafters and between rafter and board sheathing from the original build. Observed previous moisture stain on the board sheathing. Recommend further evaluation by qualified contractor(s).