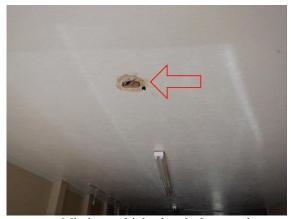

#### Comments:

Gap was noticed on multiple rafters and between rafter and board sheathing from the original build. Observed previous moisture stain on the board sheathing. Recommend further evaluation by qualified contractor(s).

Leaks not always detectable.

Attic / Roof Framing and Sheathing: Gap was noticed on the multiple rafter.

Attic / Roof Framing and Sheathing: Observed previous moister stain on the board sheathing.

#### ATTIC / ROOF FRAMING AND SHEATHING

REPAIR OR REPLACE

Gap was noticed on multiple rafters and between rafter and board sheathing from the original build. Observed previous moisture stain on the board sheathing. Recommend further evaluation by qualified contractor(s).