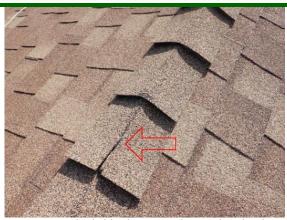

#### Comments:

Keep trees and branches trimmed to prevent damage to roof covering.

The asphalt shingles on the roof appear to be suffering from excessive granular loss. Cracked shingles were observed at the time of inspection.

### Sample, 1000 Sample Ave, Sample, CA, 00000

Roofing: Cracked shingles were observed at the time of inspection.

The asphalt shingles on the roof appear to be suffering from excessive granular loss.

#### FENCES / ENCLOSURES

REPAIR OR REPLACE

Fence gate was dragging the ground located at the back of the building.

ROOFING REPAIR OR REPLACE

The asphalt shingles on the roof appear to be suffering from excessive granular loss. Cracked shingles were observed at the time of inspection.