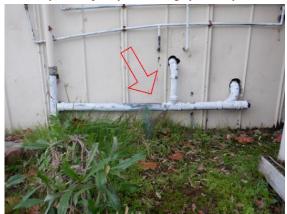

#### Comments:

Water pressure tested at 80 PSI (pounds per square inch). Readings of 40-80 are considered normal. Limited visibility of plumbing pipes due to paint.

Some sections of the pluming have signs of rust and holes which can become a possible leakage problem. Observed sections of the drain pipe on the back exterior of unit # 2 slope upward. This could cause the drain to clog

Recommend further evaluation/repair by qualified contractor(s).

Main utility line, septic systems and gray water systems are excluded from this Inspection.

and not drain properly and should be corrected.

Plumbing: Observed sections of the drain pipe on the back exterior of unit #3121 slope upward

Plumbing: Some sections of the pluming have signs of rust and holes

Email: viktor@npiinspect.com

Inspector: Viktor Mikhailov Inspection Date: 09/07/2020

#### **PLUMBING**

Supply

MARGINAL

Drains

REPAIR OR REPLACE

Vents

MARGINAL

Some sections of the pluming have signs of rust and holes which can become a possible leakage problem.

Observed sections of the drain pipe on the back exterior of unit # 2 slope upward. This could cause the drain to clog and not drain properly and should be corrected.

Recommend further evaluation/repair by qualified contractor(s).