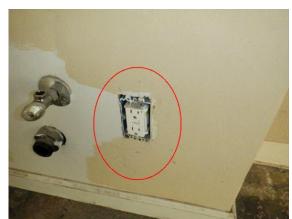

#### Comments:

Approximately 90 % electrical outlets had no power at the time of inspection Missing multiple electrical cover plates.

Office # 1: Missing multiple electrical cover plates.

Office # 1: Missing multiple electrical cover plates.

### **OFFICE #1**

Floor / Finish

Electrical

MARGINAL

REPAIR OR REPLACE

Approximately 90 % electrical outlets had no power at the time of inspection Missing multiple electrical cover plates.

MAR (MARGINAL) The item/system was marginally acceptable. It performed its designed function at the time of the