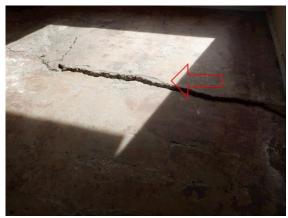

#### Comments:

Settlement type cracks observed on the slab. Monitor regularly and evaluate/repair as required.

Interior Foundation unit 3121: Settlement type cracks observed on the slab

#### **INTERIOR FOUNDATION UNIT 3121**

REPAIR OR REPLACE

Settlement type cracks observed on the slab. Monitor regularly and evaluate/repair as required.