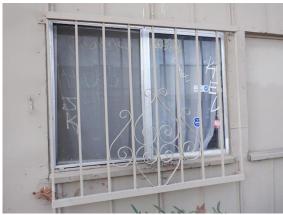

#### Comments:

Observed security bars on the window.

Outdated metal and wooden framed windows remaining in property noted to be deteriorated but functional - marked marginal due to age and energy efficiency. Recommend replacement if time and budget allow.

Fenestration Systems: Observed security bars on the window.

Inspection Date: Inspector: Viktor Mikhailov Email: viktor@npiinspect.com

09/07/2020 Inspector Phone: (408)410-4557

#### **FENESTRATION SYSTEMS**

MARGINAL

Outdated metal and wooden framed windows remaining in property noted to be deteriorated but functional - marked marginal due to age and energy efficiency. Recommend replacement if time and budget allow.